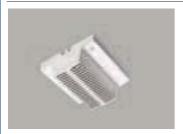

10 ft. Cord 60W Max.

LV501 120 24 24V Electronic Power Supply

Finish:

Plug-In; 120V in/24V out 10 ft. Cord 60W Max.

White (P), Black (MB)

Canopy style 150 watt electronic power supply available with 12 volt or 24 volt output. Output is overload and short circuit protected with auto reset. Use with Linea surface channel to start a run. Can be used between discrete lengths of surface channel. Requires optional TB206 Terminal Block (purchased separately) if center feeding track.